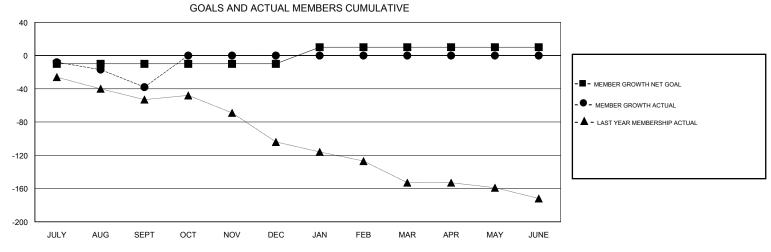

## **GORDON ZIEGLER LOCATION ALBERTA GMT CA** Clubs Members RESULTS FOR 2018-2019 RESULTS FOR 2018-2019 NEW CLUB GOAL NEW CLUBS DROPPED CLUBS MEMBER GROWTH NET MEMBER GROWTH DROPPED QUARTER QUARTER GOAL ACTUAL MEMBERS ACTUAL (including transfers) 0 0 0 -10 16 50 JULY/AUG/SEPT JULY/AUG/SEPT 0 0 0 0 0 OCT/NOV/DEC OCT/NOV/DEC 0 1 0 20 0 0 JAN/FEB/MAR JAN/FEB/MAR 0 0 0 0 0 0 APR/MAY/JUNE APR/MAY/JUNE